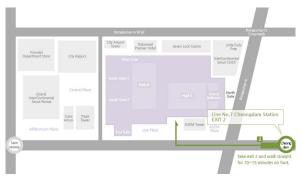

**- Line No.7 Cheongdam Station** Take exit 2 and walk straight for 20 minutes on foot. Access Coex Mall through the ASEM Square.