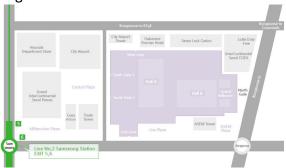

#### Location

Address: Coex, 513, Yeongdong-daero, Gangnam-gu

**- Line No.2 Samseong Station** Use the passage directly connected from exit 5 or 6 to Coex mall through the Millennium Plaza.

**- Line No.9 Bongeunsa Station** Take exit #7 and use the direct passage connected to Asem Plaza to enter Coex Mall.