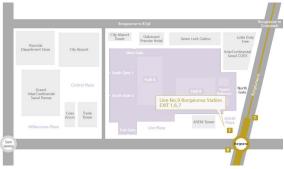

#### Location

Address: Coex, 513, Yeongdong-daero, Gangnam-gu

**- Line No.2 Samseong Station** Use the passage directly connected from exit 5 or 6 to Coex mall through the Millennium Plaza.

**- Line No.9 Bongeunsa Station** Take exit #7 and use the direct passage connected to Asem Plaza to enter Coex Mall.